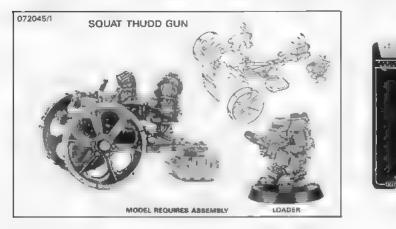

### IMPERIAL ASSAULT WEAPONS

EACH TRADE SLEEVE CONTAINS 1 EACH OF 3 DIFFERENT BLISTERS

Copyright a 1989 Games Workshop Ltd. All rights reserved.